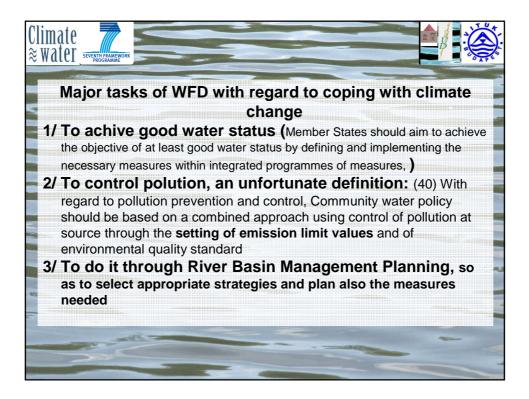

|                                                                                                                             |                                                                                                                              |
|     | Partners:<br>UNIDEB, Hungary;<br>CNR-IRSA, Italy;<br>USF, Germany;<br>GeoEcoMar, Romar<br>Geonardo, Hungary<br>UNILEI, UK;<br>UNIVIEN,Austria;<br>SHMU,Slovakia;<br>SOGREAH, France;<br>MRA, Malta | The task of the<br>project is to <u>find</u><br>the gaps that<br><u>unable</u><br><u>adaptation</u> to<br>climate change in | WP1 Project Coordination<br>WP4 Research Needs<br>WP2 Impacts WP3 Adaptation<br>WP5 Gaps in EU Policies<br>WP6 Dissemination |