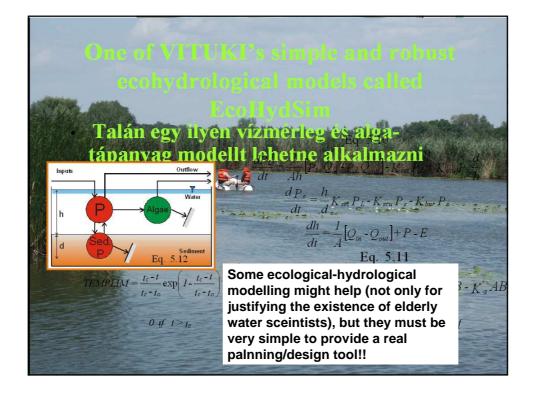

|                                                                                                                             |                                                                                                                              |
|     | Partners:<br>UNIDEB, Hungary;<br>CNR-IRSA, Italy;<br>USF, Germany;<br>GeoEcoMar, Romar<br>Geonardo, Hungary<br>UNILEI, UK;<br>UNIVIEN,Austria;<br>SHMU,Slovakia;<br>SOGREAH, France;<br>MRA, Malta | The task of the<br>project is to <u>find</u><br>the gaps that<br><u>unable</u><br><u>adaptation</u> to<br>climate change in | WP1 Project Coordination<br>WP4 Research Needs<br>WP2 Impacts WP3 Adaptation<br>WP5 Gaps in EU Policies<br>WP6 Dissemination |