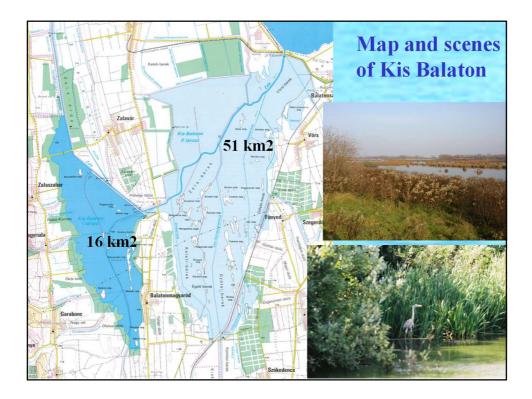

|                                                                                                                             |                                                                                                                              |
|     | Partners:<br>UNIDEB, Hungary;<br>CNR-IRSA, Italy;<br>USF, Germany;<br>GeoEcoMar, Romar<br>Geonardo, Hungary<br>UNILEI, UK;<br>UNIVIEN,Austria;<br>SHMU,Slovakia;<br>SOGREAH, France;<br>MRA, Malta | The task of the<br>project is to <u>find</u><br>the gaps that<br><u>unable</u><br><u>adaptation</u> to<br>climate change in | WP1 Project Coordination<br>WP4 Research Needs<br>WP2 Impacts WP3 Adaptation<br>WP5 Gaps in EU Policies<br>WP6 Dissemination |