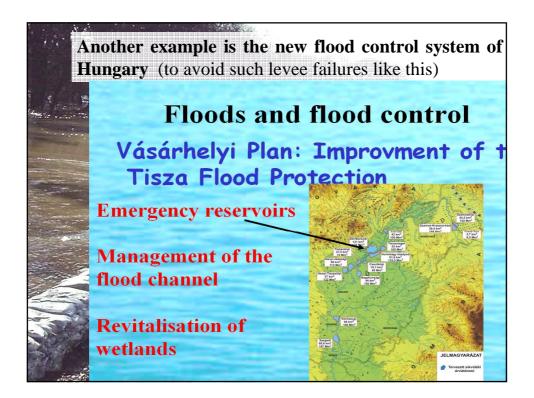

|                                                                                                                             |                                                                                                                              |
|     | Partners:<br>UNIDEB, Hungary;<br>CNR-IRSA, Italy;<br>USF, Germany;<br>GeoEcoMar, Romar<br>Geonardo, Hungary<br>UNILEI, UK;<br>UNIVIEN,Austria;<br>SHMU,Slovakia;<br>SOGREAH, France;<br>MRA, Malta | The task of the<br>project is to <u>find</u><br>the gaps that<br><u>unable</u><br><u>adaptation</u> to<br>climate change in | WP1 Project Coordination<br>WP4 Research Needs<br>WP2 Impacts WP3 Adaptation<br>WP5 Gaps in EU Policies<br>WP6 Dissemination |