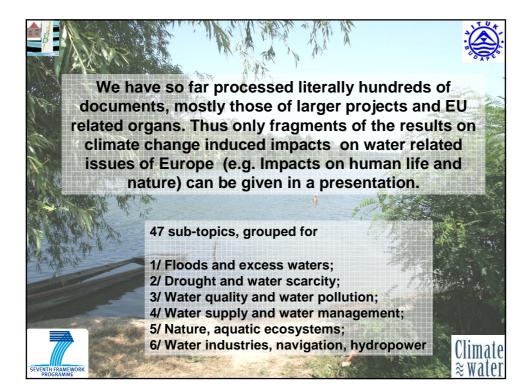

|                                                                                                                             |                                                                                                                              |
|     | Partners:<br>UNIDEB, Hungary;<br>CNR-IRSA, Italy;<br>USF, Germany;<br>GeoEcoMar, Romar<br>Geonardo, Hungary<br>UNILEI, UK;<br>UNIVIEN,Austria;<br>SHMU,Slovakia;<br>SOGREAH, France;<br>MRA, Malta | The task of the<br>project is to <u>find</u><br>the gaps that<br><u>unable</u><br><u>adaptation</u> to<br>climate change in | WP1 Project Coordination<br>WP4 Research Needs<br>WP2 Impacts WP3 Adaptation<br>WP5 Gaps in EU Policies<br>WP6 Dissemination |