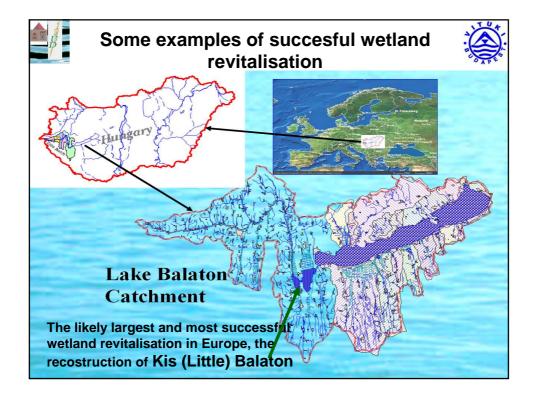

|                                                                                                                             |                                                                                                                              |
|     | Partners:<br>UNIDEB, Hungary;<br>CNR-IRSA, Italy;<br>USF, Germany;<br>GeoEcoMar, Romar<br>Geonardo, Hungary<br>UNILEI, UK;<br>UNIVIEN,Austria;<br>SHMU,Slovakia;<br>SOGREAH, France;<br>MRA, Malta | The task of the<br>project is to <u>find</u><br>the gaps that<br><u>unable</u><br><u>adaptation</u> to<br>climate change in | WP1 Project Coordination<br>WP4 Research Needs<br>WP2 Impacts WP3 Adaptation<br>WP5 Gaps in EU Policies<br>WP6 Dissemination |